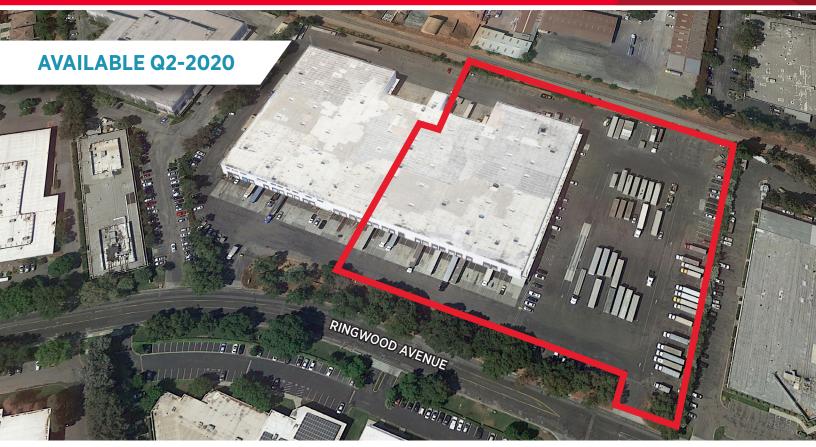

# ±83,914 SF WAREHOUSE BUILDING WITH ADJACENT LARGE SECURED YARD

## **Property Highlights**

- ±6.9 Acre Site
- ±8,000 SF Office
- 22-26' Clear Height
- 21 Dock Doors / 2 Grade Level Ramps
- Cross Dock Capability
- 600 Amps @ 480 Volts (To Be Verified)
- Fenced / Paved Yard with Private Gated Access

- \$105,000 / Month / NNN
- Sublease Thru 2/15/2025
- Great Freeway Access
- 4 Miles to San Jose International Airport
- Call to Tour
- Available Q2-2020