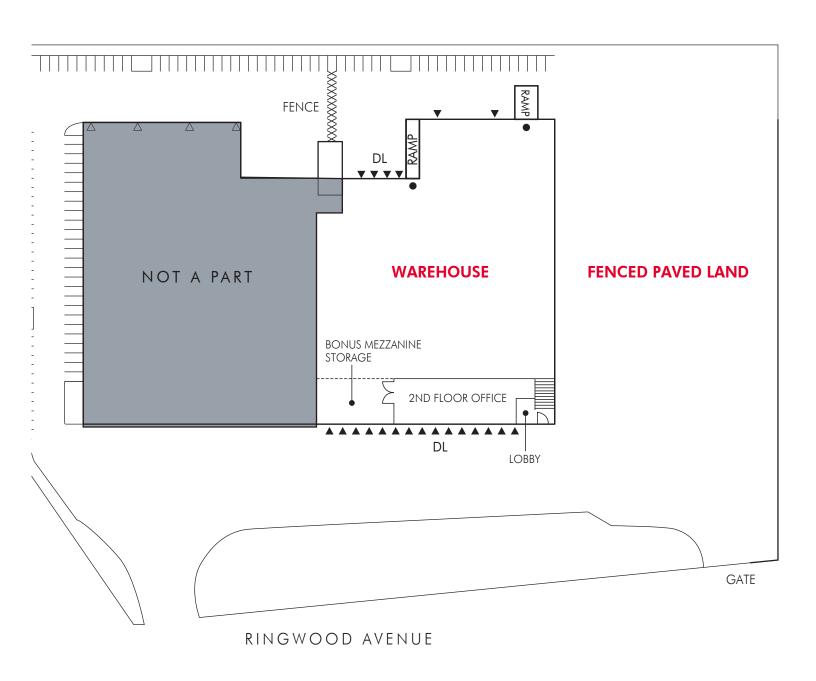

# 2071 Ringwood Avenue San Jose, CA

Site Plan

## **Property Highlights**

- ±6.9 Acre Site
- ±8,000 SF Office
- 22-26' Clear Height
- 21 Dock Doors / 2 Grade Level Ramps
- Cross Dock Capability
- 600 Amps @ 480 Volts (To Be Verified)
- Fenced / Paved Yard with Private Gated Access