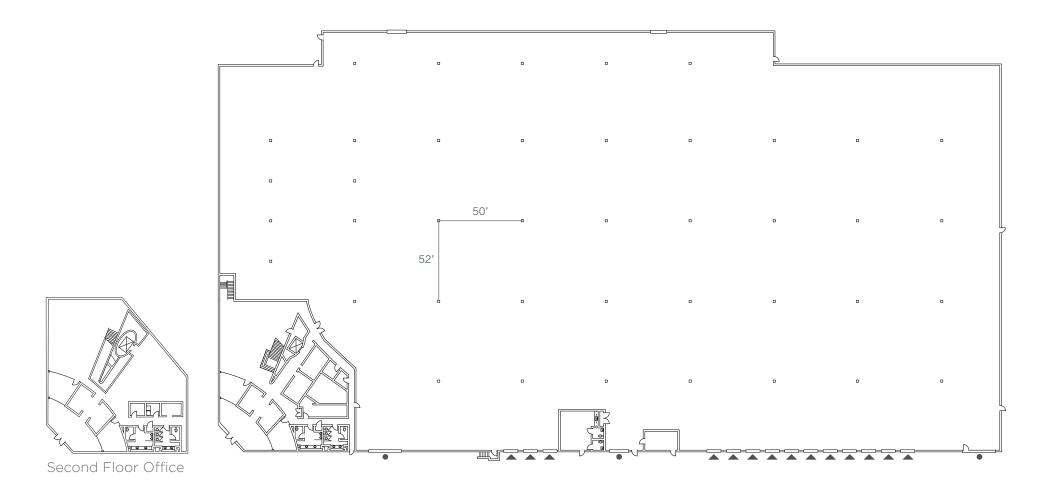

#### Floor Plan

- ▲ DOCK HIGH DOOR
- GRADE LEVEL DOOR

### Highlights

- ±128,173 SF warehouse facility
- ±10,000 SF 2-story upgraded office with elevator
- State-of-the-art open air flexible office space
- 26' 33'6" minimum clear height (warehouse)
- 14 dock high doors and 3 grade level doors
- Fully sprinklered 0.6/2,000 (upgradeable to ESFR)
- 50' x 52' typical column spacing
- Abundant employee parking with generous truck staging capabilities
- Warehouse light sensors
- Additional parking available
- Located at the junction of I-680 and Montague Expressway.
- Immediate access to I-680, and close proximity to I-880 and Highway 237.
- Walking distance to VTA Light Rail and BART station.
- Minutes from Great Mall offering shopping, banks, restaurants and entertainment.
- LED: 9/2026
- Call to show