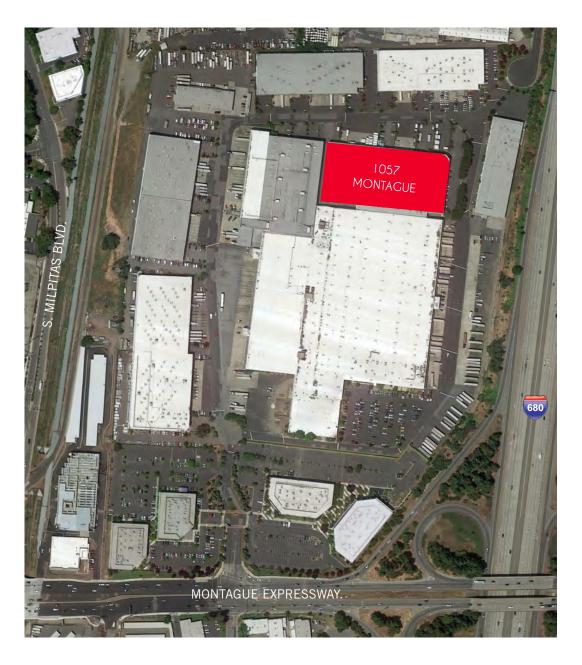

## FLEMING BUSINESS PARK | Milpitas, California

### Highlights

- ±128,173 SF warehouse facility
- ±10,000 SF 2-story upgraded office with elevator
- State-of-the-art open air flexible office space
- 26' 33'6" minimum clear height (warehouse)
- 14 dock high doors and 3 grade level doors
- Fully sprinklered 0.6/2,000 (upgradeable to ESFR)
- 50' x 52' typical column spacing
- Abundant employee parking with generous truck staging capabilities
- Warehouse light sensors
- Additional parking available
- Located at the junction of I-680 and Montague Expressway.
- Immediate access to I-680, and close proximity to I-880 and Highway 237.
- Walking distance to VTA Light Rail and BART station.
- Minutes from Great Mall offering shopping, banks, restaurants and entertainment.
- LED: 9/2026
- Call to show