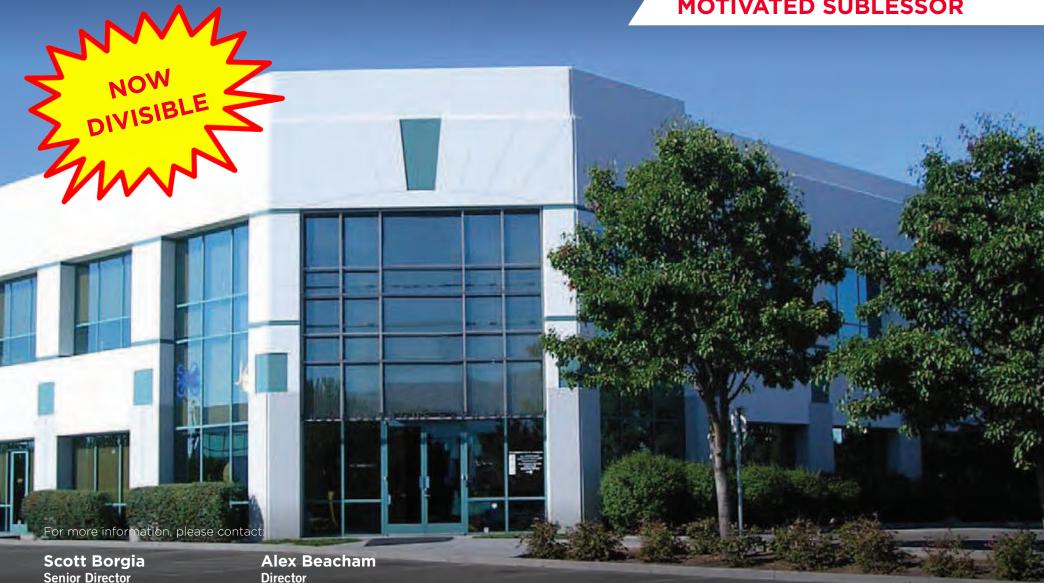

# FLEMING BUSINESS PARK

1057 Montague Expressway, Milpitas, California

PRIME SILICON VALLEY WAREHOUSE

±128,173 SQUARE FEET FOR SUBLEASE

**MOTIVATED SUBLESSOR** 

P +1 408 615 3420 scott.borgia@cushwake.com LIC #00903600

### Highlights

- ±128,173 SF warehouse facility
- ±10,000 SF 2-story upgraded office with elevator
- State-of-the-art open air flexible office space
- 26' 33'6" minimum clear height (warehouse)
- 14 dock high doors and 3 grade level doors
- Fully sprinklered 0.6/2,000 (upgradeable to ESFR)
- 50' x 52' typical column spacing
- Abundant employee parking with generous truck staging capabilities
- Warehouse light sensors
- Additional parking available
- Located at the junction of I-680 and Montague Expressway.
- Immediate access to I-680, and close proximity to I-880 and Highway 237.
- Walking distance to VTA Light Rail and BART station.
- Minutes from Great Mall offering shopping, banks, restaurants and entertainment.
- LED: 9/2026
- Call to show