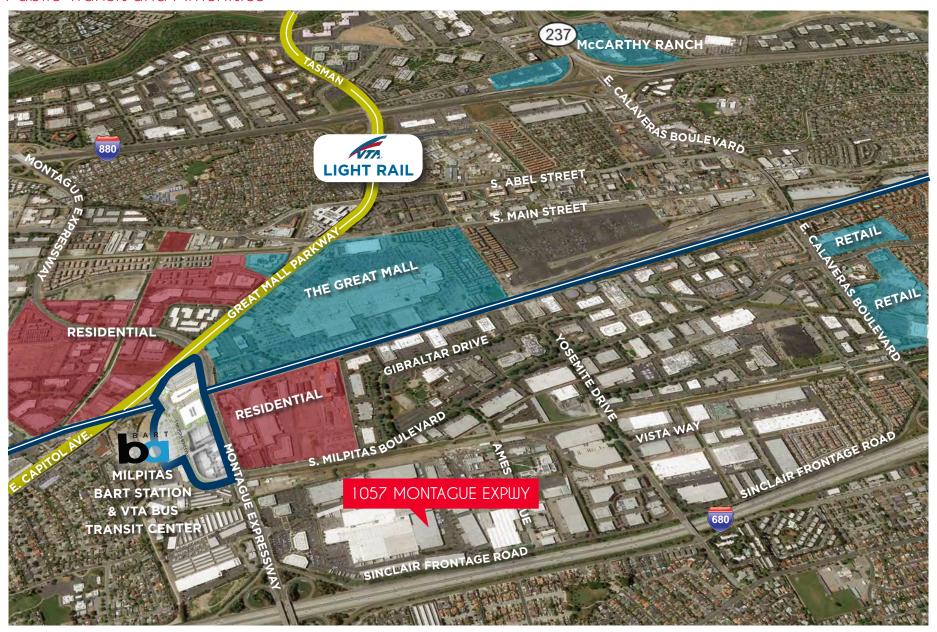

#### **Public Transit and Amenities**

### Highlights

- ±128,173 SF warehouse facility
- ±10,000 SF 2-story upgraded office with elevator
- State-of-the-art open air flexible office space
- 26' 33'6" minimum clear height (warehouse)
- 14 dock high doors and 3 grade level doors
- Fully sprinklered 0.6/2,000 (upgradeable to ESFR)
- 50' x 52' typical column spacing
- Abundant employee parking with generous truck staging capabilities
- Warehouse light sensors
- Additional parking available
- Located at the junction of I-680 and Montague Expressway.
- Immediate access to I-680, and close proximity to I-880 and Highway 237.
- Walking distance to VTA Light Rail and BART station.
- Minutes from Great Mall offering shopping, banks, restaurants and entertainment.
- LED: 9/2026
- Call to show